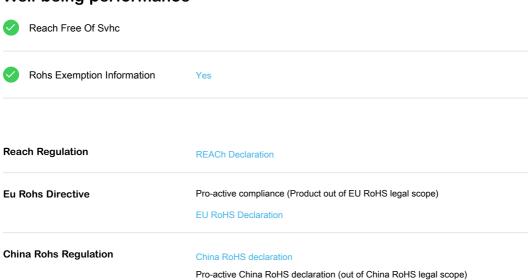

## Sustainability

**Green Premium<sup>TM</sup> label** is Schneider Electric's commitment to delivering products with best-inclass environmental performance. Green Premium promises compliance with the latest regulations, transparency on environmental impacts, as well as circular and low-CO<sub>2</sub> products.

# Well-being performance

13-Apr-2024