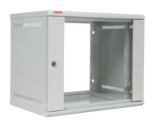

# President Enclosure, Wallmount Flexibox, 6U, 357H x 550W x 500D mm

FLX-65-CKD

### **Overview**

| Presentation | This 6U Flexibox cabinet is a thoughtfully designed, easy-to-manage solution for LAN/WAN applications. They are manufactured with many innovative features, assembly of the FlexiBox at the site can be done by any non-technical person in a few minutes, with the use of commonly available tools. The FlexiBox can be delivered either as a completelyknocked-down (CKD) kit packed in a slim box or in fully assembled condition, without any compromise on rigidity. |
|--------------|---------------------------------------------------------------------------------------------------------------------------------------------------------------------------------------------------------------------------------------------------------------------------------------------------------------------------------------------------------------------------------------------------------------------------------------------------------------------------|
| Lead Time    | Usually in Stock                                                                                                                                                                                                                                                                                                                                                                                                                                                          |
| Main         |                                                                                                                                                                                                                                                                                                                                                                                                                                                                           |

# **Physical**

| Height                     | 357 mm             |
|----------------------------|--------------------|
| Width                      | 550 mm             |
| Depth                      | 500 mm             |
| Net Weight                 | 13 kg              |
| Colour                     | Grey               |
| Mounting Preference        | No preference      |
| Mounting Mode              | Not rack-mountable |
| Maximum Mounting Depth     | 350 mm             |
| Minimum Mounting Depth     | 50 mm              |
| Rack Width                 | 19"                |
| Permanent Permissible Load | 40 kg static       |