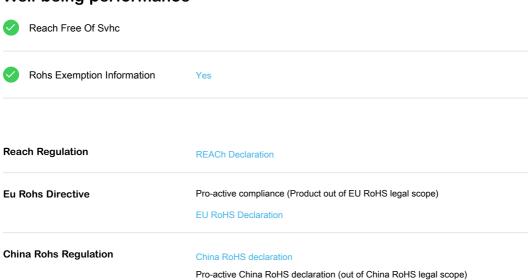

# Sustainability

**Green Premium<sup>TM</sup> label** is Schneider Electric's commitment to delivering products with best-inclass environmental performance. Green Premium promises compliance with the latest regulations, transparency on environmental impacts, as well as circular and low-CO<sub>2</sub> products.

# Well-being performance

13-Apr-2024