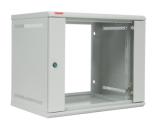

# President Enclosure, Wallmount Flexibox, 9U, 490H x 550W x 500D mm

FLX-95-CKD

#### Overview

| Overview            |                                                                                                                                                                                                                                                                                                                                                                                                                                                                            |
|---------------------|----------------------------------------------------------------------------------------------------------------------------------------------------------------------------------------------------------------------------------------------------------------------------------------------------------------------------------------------------------------------------------------------------------------------------------------------------------------------------|
| Presentation        | This 9U Flexibox cabinet is a thoughtfully designed, easy-to-manage solution for LAN/WAN applications. They are manufactured with many innovative features, assembly of the FlexiBox at the site can be done by any non-technical person in a few minutes, with the use of commonly available tools. The FlexiBox can be delivered either as a completelyknocked-down (CKD) kit packed in a slim box, or in fully assembled condition, without any compromise on rigidity. |
| Lead Time           | Usually in Stock                                                                                                                                                                                                                                                                                                                                                                                                                                                           |
| Main                |                                                                                                                                                                                                                                                                                                                                                                                                                                                                            |
| Number Of Rack Unit | 9U                                                                                                                                                                                                                                                                                                                                                                                                                                                                         |
| Range Of Product    | President Enclosures                                                                                                                                                                                                                                                                                                                                                                                                                                                       |

### **Physical**

| Height                     | 490 mm             |
|----------------------------|--------------------|
| Width                      | 550 mm             |
| Depth                      | 500 mm             |
| Net Weight                 | 15 kg              |
| Colour                     | Grey               |
| Mounting Preference        | No preference      |
| Mounting Mode              | Not rack-mountable |
| Maximum Mounting Depth     | 350 mm             |
| Minimum Mounting Depth     | 50 mm              |
| Rack Width                 | 19"                |
| Permanent Permissible Load | 40 kg static       |