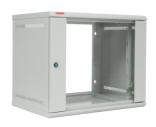

# President Enclosure, Wallmount Flexibox, 9U, 490H x 550W x 600D mm

FLX-96-CKD

#### Overview

| Presentation | This 9U Flexibox cabinet is a thoughtfully designed, easy-to-manage solution for LAN/WAN applications. They are manufactured with many innovative features, assembly of the FlexiBox at the site can be done by any non-technical person in a few minutes, with the use of commonly available tools. The FlexiBox can be delivered either as a completelyknocked-down (CKD) kit packed in a slim box or in fully assembled condition, without any compromise on rigidity. |
|--------------|---------------------------------------------------------------------------------------------------------------------------------------------------------------------------------------------------------------------------------------------------------------------------------------------------------------------------------------------------------------------------------------------------------------------------------------------------------------------------|
| Lead Time    | Usually in Stock                                                                                                                                                                                                                                                                                                                                                                                                                                                          |
| Main         |                                                                                                                                                                                                                                                                                                                                                                                                                                                                           |

### **Physical**

| Height                     | 490 mm             |
|----------------------------|--------------------|
| Width                      | 550 mm             |
| Depth                      | 600 mm             |
| Net Weight                 | 18 kg              |
| Colour                     | Grey               |
| Mounting Preference        | No preference      |
| Mounting Mode              | Not rack-mountable |
| Maximum Mounting Depth     | 450 mm             |
| Minimum Mounting Depth     | 50 mm              |
| Rack Width                 | 19"                |
| Permanent Permissible Load | 40 kg static       |